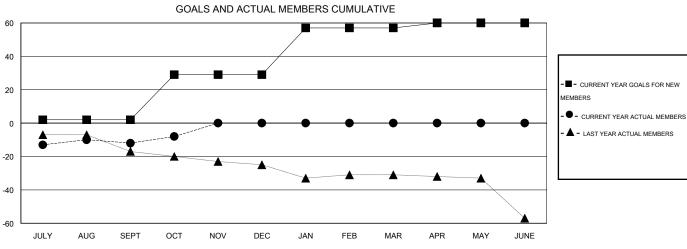

## **LOCATION SOUTH CAROLINA**

 $\mathsf{GMT}\;\mathsf{CA}\;1$ 

| Clubs                 |                  |           |                  |                  | Members               |                    |                                     |                    |                  |
|-----------------------|------------------|-----------|------------------|------------------|-----------------------|--------------------|-------------------------------------|--------------------|------------------|
| RESULTS FOR 2016-2017 |                  |           |                  |                  | RESULTS FOR 2016-2017 |                    |                                     |                    |                  |
| QUARTER               | NEW CLUB<br>GOAL | NEW CLUBS | DROPPED<br>CLUBS | NET<br>GAIN/LOSS | QUARTER               | NEW MEMBER<br>GOAL | CHARTER AND<br>NEW MEMBERS<br>ADDED | DROPPED<br>MEMBERS | NET<br>GAIN/LOSS |
| JULY/AUG/SEPT         | 0                | 0         | 1                | -1               | JULY/AUG/SEPT         | 2                  | 22                                  | 34                 | -12              |
| OCT/NOV/DEC           | 1                | 0         | 0                | 0                | OCT/NOV/DEC           | 27                 | 7                                   | 3                  | 4                |
| JAN/FEB/MAR           | 1                | 0         | 0                | 0                | JAN/FEB/MAR           | 28                 | 0                                   | 0                  | 0                |
| APR/MAY/JUNE          | 0                | 0         | 0                | 0                | APR/MAY/JUNE          | 3                  | 0                                   | 0                  | 0                |